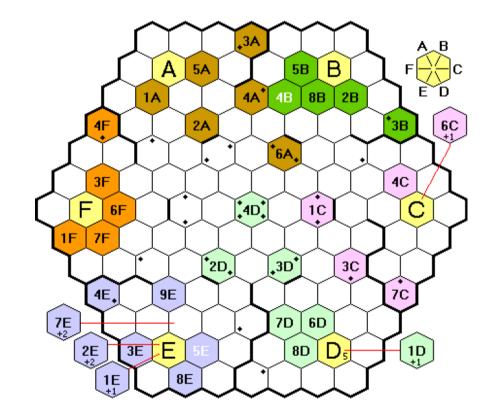

| BATTLE! 5 | Your Attribute research order is:<br>AMECSBDRPHX | <u>R</u> ound 16 |
|-----------|--------------------------------------------------|------------------|

Research: None.

New units:  $5A \{C\}$ .

Moves: Effalump does some turtling, surrounding his base with a number of units, with two sitting on top of it. 6A finds himself stopped by a wall partway through his move.

| Combat: | $\begin{array}{l} 4A \mbox{$\stackrel{$}{$}$} 4B \mbox{$\stackrel{$}{$}$} 4B \mbox{$\stackrel{$}{$}$} 4A \mbox{$\stackrel{$}{$}$} 4B \mbox{$\stackrel{$}{$}$} 4A \mbox{$\stackrel{$}{$}$} 2 \mbox{$\stackrel{$}{$}$} 4B \mbox{$\stackrel{$}{$}$} 4A \mbox{$\stackrel{$}{$}$} 2 \mbox{$\stackrel{$}{$}$} 4B \mbox{$\stackrel{$}{$}$} 4A \mbox{$\stackrel{$}{$}$} 2 \mbox{$\stackrel{$}{$}$} 1E \mbox{$\stackrel{$}{$}$} 1E \mbox{$\stackrel{$}{$}$} 1E \mbox{$\stackrel{$}{$}$} 5B \mbox{$\stackrel{$}{$}$} 5B \mbox{$\stackrel{$}{$}$} 5B \mbox{$\stackrel{$}{$}$} 1E \mbox{$\stackrel{$}{$}$} 1E$ |  |
|---------|--------------------------------------------------------------------------------------------------------------------------------------------------------------------------------------------------------------------------------------------------------------------------------------------------------------------------------------------------------------------------------------------------------------------------------------------------------------------------------------------------------------------------------------------------------------------------------------------------------------------------------------------------------------------------------------------------------------------------------------------------------------------------------------------------------------------------------------------------------------------------------------------------------------------------------------------------------------------------------------------------------------------------------------------------------------------------------------------------------------------------------------------------------------------------------------------------------------------------------------------------------------------------------------------------------------------------------------------------------------------------------------------------------------------------------------------------------------------------------------------------------------------------------------------------------------------------------------------------------------------------------------------------------------------------------------------------------------------------------------------------------------------------------------------------------------------------------------------------------------------------------------------------------------------------------------------------------------------------------------------------------------------------------------------------------------------------------------------------------------------------------------------------------------------------------------------------------------------------------------------------------------------------------------------------------------------------------------------------------------------------------------------------------------------------------------------------------------------------------------------------------------------------------------------------------------------------------------------------------------------------------------------------------------------------------------------------------------------------------------------------------------------------------------------------------------------------------------------------------------------------------------------------------------------------------------------------------------------------------------------|--|
|         | $3F \Rightarrow 4D \{1 \text{ Elite vs Defence, } 2 \text{ Elite to focus on Attack and Kange, } 6 \text{ hits} \}$<br>$6F \Rightarrow 2D \{2 \text{ Elite vs Defence, } 6 \text{ hits} \}$ {* = destroyed}                                                                                                                                                                                                                                                                                                                                                                                                                                                                                                                                                                                                                                                                                                                                                                                                                                                                                                                                                                                                                                                                                                                                                                                                                                                                                                                                                                                                                                                                                                                                                                                                                                                                                                                                                                                                                                                                                                                                                                                                                                                                                                                                                                                                                                                                                                                                                                                                                                                                                                                                                                                                                                                                                                                                                                                |  |

Builds: None.

Conversions: None.

| Team                             | Research             | PP | Units                    | А                | М                | E           | С           | S                 | В           | D      | R      | Р | Н |
|----------------------------------|----------------------|----|--------------------------|------------------|------------------|-------------|-------------|-------------------|-------------|--------|--------|---|---|
| <i>Apache</i><br>Pete Campbell   | <b>X</b><br>Level 6  | 14 | 1A<br>2A<br>◆3A          | 2<br>1           | 2                | 1           | 1           | 1/0               | 1           |        |        |   |   |
|                                  |                      |    | ◆4A<br>5A<br>◆◆6A        | 2                |                  |             |             | 1/0<br>1/0        | 1           |        |        |   |   |
| <i>Banzai</i><br>Mark Stretch    | <b>X</b><br>Level 9  | 11 | <b>◆</b> 3B<br>5B        | 1                | 1                |             |             | 0/0<br>0/0        |             | 2<br>1 | 3      |   |   |
| <i>Conflux</i><br>Steve Ham      | <b>X</b><br>Level 10 | 15 | ♦♦1C<br>♦3C<br>4C        | 1<br>2<br>0<br>5 | 2<br>1<br>2<br>2 | 1<br>1<br>1 | 1<br>1<br>1 | 0/0<br>1/0<br>1/0 | 0<br>1<br>1 | 0<br>2 | 4      |   | 1 |
| <i>Dream Team</i><br>Allan Stagg | <b>X</b><br>Level 10 | 14 | 1D<br>◆◆2D<br>◆◆令3D      | 2                | 2                |             |             | 0/0<br>0/0        |             |        | 1<br>1 |   | 1 |
| Base at 5                        | Double<br>Damage     |    | ★★★★4D<br>6D<br>7D<br>8D | 0<br>2<br>0      | 1<br>2<br>0      | 0<br>0      | 0           |                   |             | 2      | 2      | 1 | 1 |

| Team         | Research | PP | Units       | А | Μ | Е | С | s   | В | D | R | Р | Н |
|--------------|----------|----|-------------|---|---|---|---|-----|---|---|---|---|---|
| Effalump     | X        | 11 | 1E          | 2 | 2 | 1 | 0 | 0/0 | 0 | 0 | 1 | 0 | 1 |
| Marcus Pratt | Level 10 |    | 2E          | 3 | 2 | 2 | 0 | 1/0 | 1 | 0 | 3 | 0 | 2 |
|              |          |    | 3E          | 2 | 2 | 2 | 1 | 3/0 | 1 | 1 | 1 |   |   |
|              |          |    | <b>◆</b> 4E | 0 | 2 |   |   |     |   |   |   |   |   |
|              |          |    | 7E          | 4 | 2 | 2 | 0 | 0/0 | 0 | 5 | 3 | 1 | 2 |
|              |          |    | 8E          | 0 | 1 |   |   |     |   |   |   |   |   |
|              |          |    | 9E          | 0 | 1 | 1 |   |     |   |   |   |   |   |
| Frogs        | ×        | 12 | 1F          | 0 | 0 | 0 | 0 | 0/0 | 0 | 1 |   |   |   |
| John Marsden | Level 9  |    | 3F          | 3 | 1 | 3 | 1 | 2/2 | 2 | 3 | 4 |   |   |
|              |          |    | <b>◆</b> 4F | 0 | 1 |   |   |     |   |   |   |   |   |
|              |          |    | 6F          | 3 | 2 | 2 | 0 | 2/0 | 0 | 2 | 3 |   |   |
|              |          |    | 7F          | 2 | 1 | 0 | 0 | 1/0 | 1 | 1 | 1 |   |   |

| Orders required                      | Attribute order: AMECSBDRPHX      |
|--------------------------------------|-----------------------------------|
| Production, Moves, Combat, Builds an | d Conversions for round seventeen |