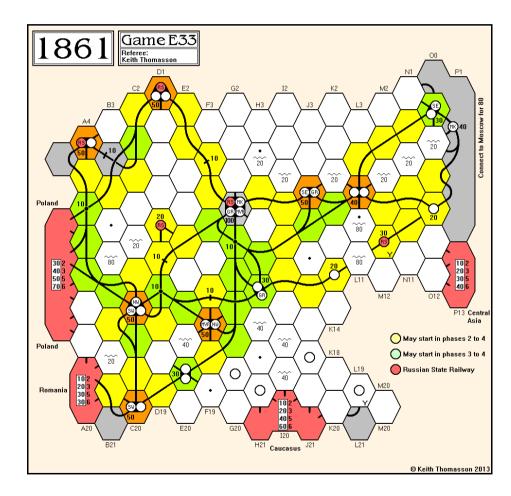

#### 

| 1                                       | 861         | -E33                |          |             |                   |                                        | ame, mir<br>own one t |                        | ORI         | 1 - M                  | R7              |
|-----------------------------------------|-------------|---------------------|----------|-------------|-------------------|----------------------------------------|-----------------------|------------------------|-------------|------------------------|-----------------|
| OR11                                    |             |                     | Lay      |             | Run               |                                        | Notes                 |                        |             | Loans                  | Train           |
|                                         | MH<br>JS    | 801:A4:2<br>63:L7:1 | <u></u>  | <u>_</u>    | <u>180</u><br>680 | <u>Half</u><br>Half                    | ·                     | <u>100F</u> ▲<br>245B▲ | <u> </u>    | <u>-</u> -             | 5               |
|                                         | DS          | 23:K8:2             |          | -           | 160               | Yes                                    | <br>(1)               | 243B▲<br>220A▲         | 933<br>671  | -                      | 5               |
|                                         | PC          | 801:C20:            | 5        | -           | 550               | No                                     | Ū.                    |                        | 1,075       | -                      |                 |
|                                         | LG          | 24:J9:5             | 5        | -           | 390               | Yes                                    | 23                    | 180C                   | 163         | -                      | 6               |
|                                         | MH          | 15:02:3             |          | -           | 270               | Yes                                    | 20                    | 165C                   | 591         | -                      | 0               |
| MVR I                                   |             | 639:G8:1            |          | -           | 270               | Yes                                    | 42                    | 150C                   |             | -                      | 6               |
| RSR                                     |             | 059.00.1            | ·        |             | 300               | No                                     | 5                     | 1500-                  | 390         |                        | 7               |
| NON                                     | •••••       |                     | •••••    | •••••       | 500               | 110                                    | V                     |                        | 590         |                        | ····· ·         |
| Notes:                                  | 1           | 550 to th           | ie ha    | nk for a    | a ′5′ tra         | in                                     |                       |                        |             |                        |                 |
| notes.                                  | 2           | 650 to th           |          |             |                   |                                        |                       |                        |             |                        |                 |
|                                         | 3           | SPW nati            |          |             | u 0 11u           |                                        |                       |                        |             |                        |                 |
|                                         | <b>(4</b> ) | 80 to the           |          |             | token i           | 1 68                                   |                       |                        |             |                        |                 |
|                                         | (5)         | 800 to th           |          |             |                   |                                        |                       |                        |             |                        |                 |
|                                         |             |                     |          |             |                   |                                        |                       |                        |             |                        |                 |
| No acti<br>Cash Flo                     |             |                     | b/f      | OR          |                   | MR7                                    | c/1                   | F Va                   | alue        | %                      | Certs           |
| Mike Hu                                 |             | •••••               | 44       |             | 05                | 0                                      | 549                   |                        | 964         | <sup>70</sup><br>19.6▲ | 7               |
| Lyndon                                  |             |                     | 17       |             | 12                | 0                                      | 429                   |                        | 309         | 28.0                   | 12              |
| Pete Ca                                 |             | -11                 | 65       |             | 21                | 0<br>0                                 | 186                   | ,                      | 996         | 19.9                   | 9               |
| John Sh                                 |             |                     | 32       |             | 70                | 0                                      | 302                   |                        | 297         | 22.9                   | 8               |
| Don Sm                                  | •           |                     | 38       |             | 64                | 0                                      | 102                   |                        | 982         | 9.8                    | 3               |
| Don om                                  |             | •••••               |          |             | <u> </u>          | ,,,,,,,,,,,,,,,,,,,,,,,,,,,,,,,,,,,,,, | 104                   | ······                 |             | 5.0                    | Ŭ.              |
| Portfolio                               | )           | GF                  | R        | MK          | MKN               | MKV                                    | MVR                   | NW                     | SE          | SW                     | RSR             |
| Mike Hu                                 |             | 1                   |          | -           | -                 | -                                      | -                     | 1                      | 6D          | -                      |                 |
| Lyndon                                  | Gurr        | -                   |          | 1           | -                 | -                                      | 6D                    | 6D                     | -           | 1                      |                 |
| Pete Ca                                 |             | - ll                |          | 1           | -                 | -                                      | 1                     | 2                      | -           | 6D                     |                 |
| John Sh                                 |             |                     | D        | -           | -                 | -                                      | -                     | 1                      | 1           | 1                      |                 |
| Don Sm                                  | ith         | -                   |          | 4D          | -                 | -                                      | -                     | -                      | -           | -                      |                 |
|                                         |             |                     |          |             |                   |                                        |                       |                        |             |                        |                 |
|                                         | ew)         | 3                   | 5        | 3           | 10                | 10                                     | 3                     | -                      | 3           | 1                      |                 |
| Bank (n                                 |             |                     |          | 1           |                   | -                                      | -                     | -                      | -           | 1                      |                 |
| <mark>Bank (n</mark><br>Bank (p         |             | -                   |          | 1           |                   |                                        |                       |                        |             |                        |                 |
|                                         |             | 24                  |          | 1<br>220A   | -                 | -                                      | 150C                  | 180C                   | 165C        | 180D                   |                 |
| Bank (p                                 | ool)        | 24                  | 5B       | -           | -                 | -                                      | 150C<br>336           | 180C<br>163            | 165C<br>591 | 180D<br>1,120          | 390             |
| Bank (p<br><mark>Price</mark>           | ool)        | 24                  | 5B       | 220A        |                   | -<br>-<br>-                            |                       |                        |             |                        | 390<br>-        |
| Bank (p<br><mark>Price</mark><br>Compar | ool)        | 24                  | 5B<br>28 | 220A<br>731 | -                 |                                        |                       | 163                    | 591         |                        | 390<br>-        |
| Bank (p<br>Price<br>Compar<br>Loans     | ool)        | 24<br>dit 1,0       | 5B<br>28 | 220A<br>731 | -                 | -                                      | 336<br>-              | 163<br>-               | 591<br>-    | 1,120<br>-             | 390<br>-<br>7 4 |

Current operating order: GRR, MK, SW, NW, SE, MVR, RSR

Mike's plans for the SPW faltered when he tried to buy a train from the SE and found the regulators stepping in to rule that illegal, as minor companies can only own one train from phase 4 onwards. The SPW's '3' train duly disappeared when the NW bought the first '6' train, and it was immediately nationalised.

|       |                              |                                                                                                       |                                                                                                                                                          |                                                                                                                                                                                                             |                                                                                                                                                                                                                                                                |                                                                                                                                                                                                                                                                                                                    |                                                                                                                                                                                                                                                                                                                                                                         |                                                                                                                                                                                                                                                                                                                                                                                                                              |                                                                                                                                                                                                                                                                                                                                                                                                                                                                                    | Stock I                                                                                                                                                                                                                                                                                                                                                                                            | Rounds                                                                                                                                                                                                                                                                                                                                                                                                                                                                                                                                                                                         |
|-------|------------------------------|-------------------------------------------------------------------------------------------------------|----------------------------------------------------------------------------------------------------------------------------------------------------------|-------------------------------------------------------------------------------------------------------------------------------------------------------------------------------------------------------------|----------------------------------------------------------------------------------------------------------------------------------------------------------------------------------------------------------------------------------------------------------------|--------------------------------------------------------------------------------------------------------------------------------------------------------------------------------------------------------------------------------------------------------------------------------------------------------------------|-------------------------------------------------------------------------------------------------------------------------------------------------------------------------------------------------------------------------------------------------------------------------------------------------------------------------------------------------------------------------|------------------------------------------------------------------------------------------------------------------------------------------------------------------------------------------------------------------------------------------------------------------------------------------------------------------------------------------------------------------------------------------------------------------------------|------------------------------------------------------------------------------------------------------------------------------------------------------------------------------------------------------------------------------------------------------------------------------------------------------------------------------------------------------------------------------------------------------------------------------------------------------------------------------------|----------------------------------------------------------------------------------------------------------------------------------------------------------------------------------------------------------------------------------------------------------------------------------------------------------------------------------------------------------------------------------------------------|------------------------------------------------------------------------------------------------------------------------------------------------------------------------------------------------------------------------------------------------------------------------------------------------------------------------------------------------------------------------------------------------------------------------------------------------------------------------------------------------------------------------------------------------------------------------------------------------|
| 4/4   | 5/1                          | 6/1                                                                                                   | 7/0                                                                                                                                                      | 8/0                                                                                                                                                                                                         | 9/✿                                                                                                                                                                                                                                                            | 57/1                                                                                                                                                                                                                                                                                                               | 58/2                                                                                                                                                                                                                                                                                                                                                                    | 201/3                                                                                                                                                                                                                                                                                                                                                                                                                        | 202/4                                                                                                                                                                                                                                                                                                                                                                                                                                                                              | 621/1                                                                                                                                                                                                                                                                                                                                                                                              | 14/1                                                                                                                                                                                                                                                                                                                                                                                                                                                                                                                                                                                           |
| 16/2  | 17/2                         | 18/2                                                                                                  | 19/1                                                                                                                                                     | 20/2                                                                                                                                                                                                        | 21/2                                                                                                                                                                                                                                                           | 22/2                                                                                                                                                                                                                                                                                                               | 23/1                                                                                                                                                                                                                                                                                                                                                                    | 24/-                                                                                                                                                                                                                                                                                                                                                                                                                         | 25/3                                                                                                                                                                                                                                                                                                                                                                                                                                                                               | 26/2                                                                                                                                                                                                                                                                                                                                                                                               | 27/1                                                                                                                                                                                                                                                                                                                                                                                                                                                                                                                                                                                           |
| 29/2  | 30/2                         | 31/2                                                                                                  | 87/2                                                                                                                                                     | 88/-                                                                                                                                                                                                        | 204/1                                                                                                                                                                                                                                                          | 207/5                                                                                                                                                                                                                                                                                                              | 208/2                                                                                                                                                                                                                                                                                                                                                                   | 619/2                                                                                                                                                                                                                                                                                                                                                                                                                        | 622/2                                                                                                                                                                                                                                                                                                                                                                                                                                                                              | 624/1                                                                                                                                                                                                                                                                                                                                                                                              | 625/1                                                                                                                                                                                                                                                                                                                                                                                                                                                                                                                                                                                          |
| 635/1 | 637/1                        | 39/2                                                                                                  | 40/2                                                                                                                                                     | 41/2                                                                                                                                                                                                        | 42/2                                                                                                                                                                                                                                                           | 43/2                                                                                                                                                                                                                                                                                                               | 44/2                                                                                                                                                                                                                                                                                                                                                                    | 45/2                                                                                                                                                                                                                                                                                                                                                                                                                         | 46/2                                                                                                                                                                                                                                                                                                                                                                                                                                                                               | 47/2                                                                                                                                                                                                                                                                                                                                                                                               | 63/2                                                                                                                                                                                                                                                                                                                                                                                                                                                                                                                                                                                           |
| 623/2 | 636/-                        | 638/1                                                                                                 | 641/-                                                                                                                                                    | 801/-                                                                                                                                                                                                       | 911/3                                                                                                                                                                                                                                                          | 639/-                                                                                                                                                                                                                                                                                                              | 640/1                                                                                                                                                                                                                                                                                                                                                                   | 642/1                                                                                                                                                                                                                                                                                                                                                                                                                        |                                                                                                                                                                                                                                                                                                                                                                                                                                                                                    |                                                                                                                                                                                                                                                                                                                                                                                                    |                                                                                                                                                                                                                                                                                                                                                                                                                                                                                                                                                                                                |
|       | 4/4<br>16/2<br>29/2<br>635/1 | 4/4         5/1           16/2         17/2           29/2         30/2           635/1         637/1 | 4/4         5/1         6/1           16/2         17/2         18/2           29/2         30/2         31/2           635/1         637/1         39/2 | 4/4         5/1         6/1         7/0           16/2         17/2         18/2         19/1           29/2         30/2         31/2         87/2           635/1         637/1         39/2         40/2 | 4/4         5/1         6/1         7/0         8/0           16/2         17/2         18/2         19/1         20/2           29/2         30/2         31/2         87/2         88/-           635/1         637/1         39/2         40/2         41/2 | 4/4         5/1         6/1         7/0         8/0         9/0           16/2         17/2         18/2         19/1         20/2         21/2           29/2         30/2         31/2         87/2         88/-         204/1           635/1         637/1         39/2         40/2         41/2         42/2 | 4/4         5/1         6/1         7/0         8/0         9/0         57/1           16/2         17/2         18/2         19/1         20/2         21/2         22/2           29/2         30/2         31/2         87/2         88/-         204/1         207/5           635/1         637/1         39/2         40/2         41/2         42/2         43/2 | 4/4         5/1         6/1         7/0         8/0         9/0         57/1         58/2           16/2         17/2         18/2         19/1         20/2         21/2         22/2         23/1           29/2         30/2         31/2         87/2         88/-         204/1         207/5         208/2           635/1         637/1         39/2         40/2         41/2         42/2         43/2         44/2 | 4/4         5/1         6/1         7/0         8/0         9/0         57/1         58/2         201/3           16/2         17/2         18/2         19/1         20/2         21/2         22/2         23/1         24/-           29/2         30/2         51/2         87/2         88/-         204/1         207/5         208/2         619/2           635/1         637/1         39/2         40/2         41/2         42/2         45/2         44/2         45/2 | 4/4         5/1         6/1         7/0         8/0         9/0         57/1         58/2         201/3         202/4           16/2         17/2         18/2         19/1         20/2         21/2         22/2         23/1         24/-         25/3           29/2         30/2         31/2         87/2         88/-         204/1         207/5         208/2         619/2         622/2 | 4/4         5/1         6/1         7/0         8/0         9/0         57/1         58/2         201/3         202/4         621/1           16/2         17/2         18/2         19/1         20/2         21/2         22/2         23/1         24/-         25/3         26/2           29/2         30/2         31/2         87/2         88/-         204/1         207/5         208/2         619/2         622/2         624/1           635/1         637/1         39/2         40/2         41/2         42/2         43/2         44/2         45/2         46/2         47/2 |

• Yellow track tiles are unlimited

| Orders required for the fe | ollowing rounds      | By the early deadline          |  |
|----------------------------|----------------------|--------------------------------|--|
| OR12, {MR8}, SR7           | Adjudication can pau | se between rounds if requested |  |