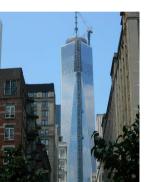

#### E-mail: Keith@Thomasson.com

Web site: www.fwtwr.com

Welcome to issue #206. The cover for this issue is of 4 World Trade Center, one of the new buildings in New York to replace the twin towers lost on 9/11.

This is currently the second highest building on the site, with 1 World Trade Center topping out at 1,776 feet and shown on the right. Buildings 2 and 3 will be taller than building 2 when they are completed.