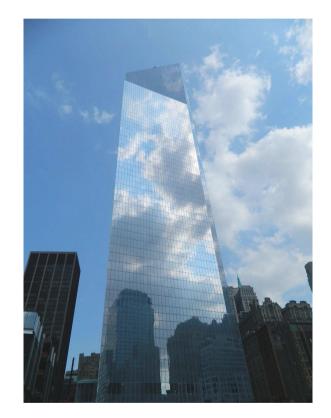

#### E-mail: Keith@Thomasson.com

Web site: www.fwtwr.com

Welcome to issue #206. The cover for this issue is of 4 World Trade Center, one of the new buildings in New York to replace the twin towers lost on 9/11.

This is currently the second highest building on the site, with 1 World Trade Center topping out at 1,776 feet and shown on the right. Buildings 2 and 3 will be taller than building 2 when they are completed.

The highlight was undoubtedly the visit to Ground Zero, which involved full airport-style security. I was impressed by the new buildings, because there has been little news on their progress in the UK. Having visited the site it made the recently aired documentaries on 9/11 and rebuilding the World Trade Center feel more relevant.